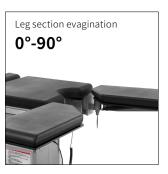

## Technical parameters

| <ul><li>External size (LxWxH):</li></ul>     | 2100x480x(680-930)mm |
|----------------------------------------------|----------------------|
| <ul> <li>Reverse trendelenburg:</li> </ul>   | 0-22°                |
| Trendelenburg:                               | 0-20°                |
| <ul> <li>Lateral tilt left/right:</li> </ul> | 0-15°                |
| <ul> <li>Head plate up/down:</li> </ul>      | 55°/90°              |
| Back plate up/down:                          | 50°/15°              |
| <ul><li>Leg plate up/down:</li></ul>         | 45°/90°              |
| <ul> <li>Leg plate outwards:</li> </ul>      | 0-90°                |
| Kidney bridge elevation:                     | 0-100mm              |
| <ul> <li>Safe working load:</li> </ul>       | 150kg                |
| X-rays translucent:                          | NO                   |
| C-arm compatible:                            | NO                   |
| Multi-functional orthopedic frame:           | YES                  |
|                                              |                      |