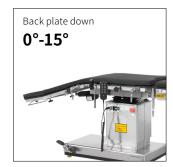

## Technical parameters

| <ul><li>External size (LxWxH):</li></ul>     | 2100x480x(680-930)mm |
|----------------------------------------------|----------------------|
| <ul> <li>Reverse trendelenburg:</li> </ul>   | 0-22°                |
| Trendelenburg:                               | 0-20°                |
| <ul> <li>Lateral tilt left/right:</li> </ul> | 0-15°                |
| <ul> <li>Head plate up/down:</li> </ul>      | 55°/90°              |
| Back plate up/down:                          | 50°/15°              |
| <ul><li>Leg plate up/down:</li></ul>         | 45°/90°              |
| <ul> <li>Leg plate outwards:</li> </ul>      | 0-90°                |
| Kidney bridge elevation:                     | 0-100mm              |
| <ul> <li>Safe working load:</li> </ul>       | 150kg                |
| X-rays translucent:                          | NO                   |
| C-arm compatible:                            | NO                   |
| Multi-functional orthopedic frame:           | YES                  |
|                                              |                      |