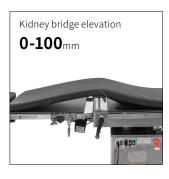

## Technical parameters

| <ul><li>External size (LxWxH):</li></ul>     | 2100x480x(680-930)mm |
|----------------------------------------------|----------------------|
| <ul> <li>Reverse trendelenburg:</li> </ul>   | 0-22°                |
| Trendelenburg:                               | 0-20°                |
| <ul> <li>Lateral tilt left/right:</li> </ul> | 0-15°                |
| <ul> <li>Head plate up/down:</li> </ul>      | 55°/90°              |
| Back plate up/down:                          | 50°/15°              |
| <ul><li>Leg plate up/down:</li></ul>         | 45°/90°              |
| <ul> <li>Leg plate outwards:</li> </ul>      | 0-90°                |
| Kidney bridge elevation:                     | 0-100mm              |
| <ul> <li>Safe working load:</li> </ul>       | 150kg                |
| X-rays translucent:                          | NO                   |
| C-arm compatible:                            | NO                   |
| Multi-functional orthopedic frame:           | YES                  |
|                                              |                      |

#### Kidney bridge

Manual kidney bridge, more convenience.