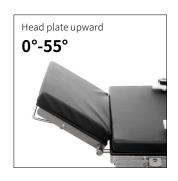

## Technical parameters

| <ul><li>External size (LxWxH):</li></ul>     | 2100x480x(680-930)mm |
|----------------------------------------------|----------------------|
| <ul> <li>Reverse trendelenburg:</li> </ul>   | 0-22°                |
| Trendelenburg:                               | 0-20°                |
| <ul> <li>Lateral tilt left/right:</li> </ul> | 0-15°                |
| <ul> <li>Head plate up/down:</li> </ul>      | 55°/90°              |
| Back plate up/down:                          | 50°/15°              |
| <ul><li>Leg plate up/down:</li></ul>         | 45°/90°              |
| <ul> <li>Leg plate outwards:</li> </ul>      | 0-90°                |
| Kidney bridge elevation:                     | 0-100mm              |
| <ul> <li>Safe working load:</li> </ul>       | 150kg                |
| X-rays translucent:                          | NO                   |
| C-arm compatible:                            | NO                   |
| Multi-functional orthopedic frame:           | YES                  |
|                                              |                      |