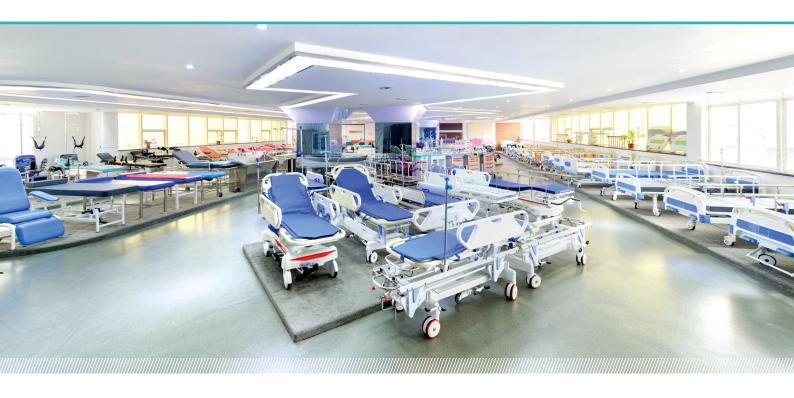

## Technical parameters

| <ul><li>External size (LxWxH):</li></ul>     | 2100x480x(680-930)mm |
|----------------------------------------------|----------------------|
| <ul> <li>Reverse trendelenburg:</li> </ul>   | 0-22°                |
| Trendelenburg:                               | 0-20°                |
| <ul> <li>Lateral tilt left/right:</li> </ul> | 0-15°                |
| <ul> <li>Head plate up/down:</li> </ul>      | 55°/90°              |
| Back plate up/down:                          | 50°/15°              |
| <ul><li>Leg plate up/down:</li></ul>         | 45°/90°              |
| <ul> <li>Leg plate outwards:</li> </ul>      | 0-90°                |
| Kidney bridge elevation:                     | 0-100mm              |
| <ul> <li>Safe working load:</li> </ul>       | 150kg                |
| X-rays translucent:                          | NO                   |
| C-arm compatible:                            | NO                   |
| Multi-functional orthopedic frame:           | YES                  |
|                                              |                      |

## Technical configuration

| V | Bed frame               | 1 pc   |
|---|-------------------------|--------|
| V | Mattress                | 1 set  |
| V | Anesthesia screen frame | 1 pc   |
| V | Shoulder holder         | 2 pcs  |
| V | Arm holder              | 2 pcs  |
| V | Leg support             | 2 pcs  |
| V | Foot support            | 2 pcs  |
| V | Hand controller         | 1 pc   |
| V | Sliding block           | 10 pcs |
| V | Spanner                 | 4 pcs  |
|   |                         |        |

#### Material

The base material for the table is high thickness 304 stiainless steel, seamlessed welding by robot, with modern appearance and more stable.

#### Mattress

Removable memory mattress, good rebound resilience, anti-static electricity and anti-microbial.

#### **Brake**

Pedal brake, easy to move and lock.

#### Safety

The table is provided with an emergency stop switch on the base column, help to stop the operating table running in case of emergency situation, emsure the safety of operation.

#### Leg plate

Leg plate with imported gas spring for easy control.

#### Kidney bridge

Manual kidney bridge, more convenience.

#### **Battery could support**

Battery could support about 50-80 complete operation cycles. Working time could be last for one week according to useage and help to keep the operating table running in the event of power failure.