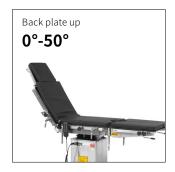

## Technical parameters

| <ul><li>External size (LxWxH):</li></ul>     | 2100x480x(680-930)mm |
|----------------------------------------------|----------------------|
| <ul> <li>Reverse trendelenburg:</li> </ul>   | 0-22°                |
| Trendelenburg:                               | 0-20°                |
| <ul> <li>Lateral tilt left/right:</li> </ul> | 0-15°                |
| <ul> <li>Head plate up/down:</li> </ul>      | 55°/90°              |
| Back plate up/down:                          | 50°/15°              |
| <ul><li>Leg plate up/down:</li></ul>         | 45°/90°              |
| <ul> <li>Leg plate outwards:</li> </ul>      | 0-90°                |
| Kidney bridge elevation:                     | 0-100mm              |
| <ul> <li>Safe working load:</li> </ul>       | 150kg                |
| X-rays translucent:                          | NO                   |
| C-arm compatible:                            | NO                   |
| Multi-functional orthopedic frame:           | YES                  |
|                                              |                      |