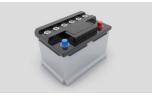

#### **Battery could support**

Battery could support about 50-80 complete operation cycles. Working time could be last for one week according to useage and help to keep the operating table running in the event of power failure.