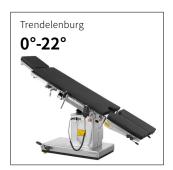

## Technical parameters

| <ul><li>External size (LxWxH):</li></ul>     | 2100x480x(680-930)mm |
|----------------------------------------------|----------------------|
| <ul> <li>Reverse trendelenburg:</li> </ul>   | 0-22°                |
| Trendelenburg:                               | 0-20°                |
| <ul> <li>Lateral tilt left/right:</li> </ul> | 0-15°                |
| <ul> <li>Head plate up/down:</li> </ul>      | 55°/90°              |
| Back plate up/down:                          | 50°/15°              |
| <ul><li>Leg plate up/down:</li></ul>         | 45°/90°              |
| <ul> <li>Leg plate outwards:</li> </ul>      | 0-90°                |
| Kidney bridge elevation:                     | 0-100mm              |
| <ul> <li>Safe working load:</li> </ul>       | 150kg                |
| X-rays translucent:                          | NO                   |
| C-arm compatible:                            | NO                   |
| Multi-functional orthopedic frame:           | YES                  |
|                                              |                      |