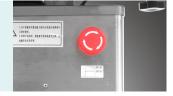

#### Safety

The table is provided with an emergency stop switch on the base column, help to stop the operating table running in case of emergency situation, emsure the safety of operation.