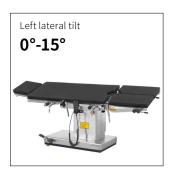

## Technical parameters

| <ul><li>External size (LxWxH):</li></ul>     | 2100x480x(680-930)mm |
|----------------------------------------------|----------------------|
| <ul> <li>Reverse trendelenburg:</li> </ul>   | 0-22°                |
| Trendelenburg:                               | 0-20°                |
| <ul> <li>Lateral tilt left/right:</li> </ul> | 0-15°                |
| <ul> <li>Head plate up/down:</li> </ul>      | 55°/90°              |
| Back plate up/down:                          | 50°/15°              |
| <ul><li>Leg plate up/down:</li></ul>         | 45°/90°              |
| <ul> <li>Leg plate outwards:</li> </ul>      | 0-90°                |
| Kidney bridge elevation:                     | 0-100mm              |
| <ul> <li>Safe working load:</li> </ul>       | 150kg                |
| X-rays translucent:                          | NO                   |
| C-arm compatible:                            | NO                   |
| Multi-functional orthopedic frame:           | YES                  |
|                                              |                      |