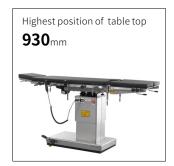

## Technical parameters

| <ul><li>External size (LxWxH):</li></ul>     | 2100x480x(680-930)mm |
|----------------------------------------------|----------------------|
| <ul> <li>Reverse trendelenburg:</li> </ul>   | 0-22°                |
| Trendelenburg:                               | 0-20°                |
| <ul> <li>Lateral tilt left/right:</li> </ul> | 0-15°                |
| <ul> <li>Head plate up/down:</li> </ul>      | 55°/90°              |
| Back plate up/down:                          | 50°/15°              |
| <ul><li>Leg plate up/down:</li></ul>         | 45°/90°              |
| <ul> <li>Leg plate outwards:</li> </ul>      | 0-90°                |
| Kidney bridge elevation:                     | 0-100mm              |
| <ul> <li>Safe working load:</li> </ul>       | 150kg                |
| X-rays translucent:                          | NO                   |
| C-arm compatible:                            | NO                   |
| Multi-functional orthopedic frame:           | YES                  |
|                                              |                      |