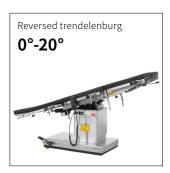

## Technical parameters

| <ul><li>External size (LxWxH):</li></ul>     | 2100x480x(680-930)mm |
|----------------------------------------------|----------------------|
| <ul> <li>Reverse trendelenburg:</li> </ul>   | 0-22°                |
| Trendelenburg:                               | 0-20°                |
| <ul> <li>Lateral tilt left/right:</li> </ul> | 0-15°                |
| <ul> <li>Head plate up/down:</li> </ul>      | 55°/90°              |
| Back plate up/down:                          | 50°/15°              |
| <ul><li>Leg plate up/down:</li></ul>         | 45°/90°              |
| <ul> <li>Leg plate outwards:</li> </ul>      | 0-90°                |
| Kidney bridge elevation:                     | 0-100mm              |
| <ul> <li>Safe working load:</li> </ul>       | 150kg                |
| X-rays translucent:                          | NO                   |
| C-arm compatible:                            | NO                   |
| Multi-functional orthopedic frame:           | YES                  |
|                                              |                      |