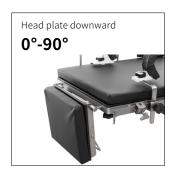

## Technical parameters

| <ul><li>External size (LxWxH):</li></ul>     | 2100x480x(680-930)mm |
|----------------------------------------------|----------------------|
| <ul> <li>Reverse trendelenburg:</li> </ul>   | 0-22°                |
| Trendelenburg:                               | 0-20°                |
| <ul> <li>Lateral tilt left/right:</li> </ul> | 0-15°                |
| <ul> <li>Head plate up/down:</li> </ul>      | 55°/90°              |
| Back plate up/down:                          | 50°/15°              |
| <ul><li>Leg plate up/down:</li></ul>         | 45°/90°              |
| <ul> <li>Leg plate outwards:</li> </ul>      | 0-90°                |
| Kidney bridge elevation:                     | 0-100mm              |
| <ul> <li>Safe working load:</li> </ul>       | 150kg                |
| X-rays translucent:                          | NO                   |
| C-arm compatible:                            | NO                   |
| Multi-functional orthopedic frame:           | YES                  |
|                                              |                      |