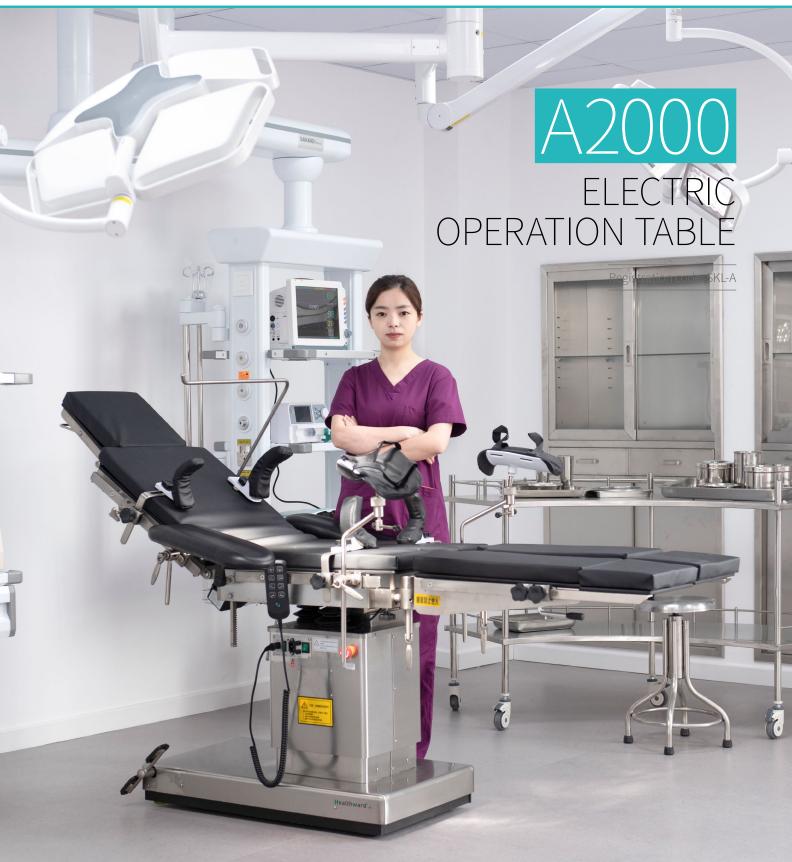

**Healthward** uk

Healthier your life A2000



## Technical parameters

| <ul><li>External size (LxWxH):</li></ul>     | 2100x480x(680-930)mm |
|----------------------------------------------|----------------------|
| <ul> <li>Reverse trendelenburg:</li> </ul>   | 0-22°                |
| Trendelenburg:                               | 0-20°                |
| <ul> <li>Lateral tilt left/right:</li> </ul> | 0-15°                |
| <ul> <li>Head plate up/down:</li> </ul>      | 55°/90°              |
| Back plate up/down:                          | 50°/15°              |
| <ul><li>Leg plate up/down:</li></ul>         | 45°/90°              |
| <ul> <li>Leg plate outwards:</li> </ul>      | 0-90°                |
| Kidney bridge elevation:                     | 0-100mm              |
| <ul