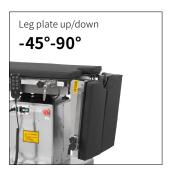

## Technical parameters

| <ul><li>External size (LxWxH):</li></ul>     | 2100x480x(680-930)mm |
|----------------------------------------------|----------------------|
| <ul> <li>Reverse trendelenburg:</li> </ul>   | 0-22°                |
| Trendelenburg:                               | 0-20°                |
| <ul> <li>Lateral tilt left/right:</li> </ul> | 0-15°                |
| <ul> <li>Head plate up/down:</li> </ul>      | 55°/90°              |
| Back plate up/down:                          | 50°/15°              |
| <ul><li>Leg plate up/down:</li></ul>         | 45°/90°              |
| <ul> <li>Leg plate outwards:</li> </ul>      | 0-90°                |
| Kidney bridge elevation:                     | 0-100mm              |
| <ul> <li>Safe working load:</li> </ul>       | 150kg                |
| X-rays translucent:                          | NO                   |
| C-arm compatible:                            | NO                   |
| Multi-functional orthopedic frame:           | YES                  |
|                                              |                      |

#### Leg plate

Leg plate with imported gas spring for easy control.