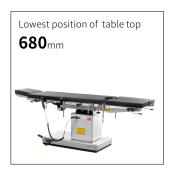

## Technical parameters

| <ul><li>External size (LxWxH):</li></ul>     | 2100x480x(680-930)mm |
|----------------------------------------------|----------------------|
| <ul> <li>Reverse trendelenburg:</li> </ul>   | 0-22°                |
| Trendelenburg:                               | 0-20°                |
| <ul> <li>Lateral tilt left/right:</li> </ul> | 0-15°                |
| <ul> <li>Head plate up/down:</li> </ul>      | 55°/90°              |
| Back plate up/down:                          | 50°/15°              |
| <ul><li>Leg plate up/down:</li></ul>         | 45°/90°              |
| <ul> <li>Leg plate outwards:</li> </ul>      | 0-90°                |
| Kidney bridge elevation:                     | 0-100mm              |
| <ul> <li>Safe working load:</li> </ul>       | 150kg                |
| X-rays translucent:                          | NO                   |
| C-arm compatible:                            | NO                   |
| Multi-functional orthopedic frame:           | YES                  |
|                                              |                      |