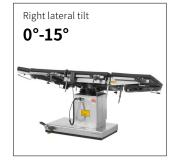

## Technical parameters

| <ul><li>External size (LxWxH):</li></ul>     | 2100x480x(680-930)mm |
|----------------------------------------------|----------------------|
| <ul> <li>Reverse trendelenburg:</li> </ul>   | 0-22°                |
| Trendelenburg:                               | 0-20°                |
| <ul> <li>Lateral tilt left/right:</li> </ul> | 0-15°                |
| <ul> <li>Head plate up/down:</li> </ul>      | 55°/90°              |
| Back plate up/down:                          | 50°/15°              |
| <ul><li>Leg plate up/down:</li></ul>         | 45°/90°              |
| <ul> <li>Leg plate outwards:</li> </ul>      | 0-90°                |
| Kidney bridge elevation:                     | 0-100mm              |
| <ul> <li>Safe working load:</li> </ul>       | 150kg                |
| X-rays translucent:                          | NO                   |
| C-arm compatible:                            | NO                   |
| Multi-functional orthopedic frame:           | YES                  |
|                                              |                      |